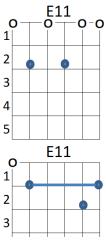

F#m7
F#m11
A9
E11
C9
F#m11

No static at all
(no static at all)
F
M (no static at all)

Gtr. Solo:
Em7
Em7
Em7
Cmaj7
Bm7
Am7
G
F#7
Fmaj7

Sax Solo:
Em7
I
I
A13
I
Em7
I
C9b5
I
I

I
Dmaj7
C#7#5
Cmaj7
B7#5
Em7
I
A7
I
C7
I
I
I
I
I
I
I
I
I
I
I
I
I
I
I
I
I
I
I
I
I
I
I
I
I
I
I
I
I
I
I
I
I
I
I
I
I
I
I
I
I
I
I
I
I
I
I
I
I
I
I
I
I
I
I
I
I
I
I
I
I
I
I
I
I
I

| F#m7     | F#m11    | A9                 | E11 | <b>C9</b> | F#m11              |
|----------|----------|--------------------|-----|-----------|--------------------|
| No stati | c at all | (no static at all) | F   | Μ         | (no static at all) |
| RIDEOU   | T: Em7   | 7 – Guitar Solo    |     |           |                    |