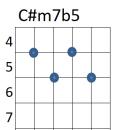

## E6/9 A13 Bmaj7

As long as we play till dawn

| -           |           |           | <4 <sup>th</sup> fret> | <9 <sup>th</sup> > | <7 <sup>th</sup> > | <7 <sup>th</sup> > | <7 <sup>th</sup> > |
|-------------|-----------|-----------|------------------------|--------------------|--------------------|--------------------|--------------------|
| Am7         | Em7       | Em9       | C#m7b5                 | <b>F</b> #7m7b5    | E7m7b5             | B11                | E 11               |
| Nothin' but | blues and | Elvis and | somebody               | else               | -'s 'i             | favite             | songs              |