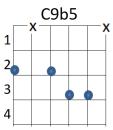

F#m7
F#m11
A9
E11
C9
F#m11

No static at all
(no static at all)
F
M (no static at all)

Gtr. Solo:
Em7
Em7
Em7
Cmaj7
Bm7
Am7
G
F#7
Fmaj7

Sax Solo:
Em7
I
I
A13
I
Em7
I
C9b5
I
I

I
Dmaj7
C#7#5
Cmaj7
B7#5
Em7
I
A7
I
C7
I
I
I
I
I
I
I
I
I
I
I
I
I
I
I
I
I
I
I
I
I
I
I
I
I
I
I
I
I
I
I
I
I
I
I
I
I
I
I
I
I
I
I
I
I
I
I
I
I
I
I
I
I
I
I
I
I
I
I
I
I
I
I
I
I
I